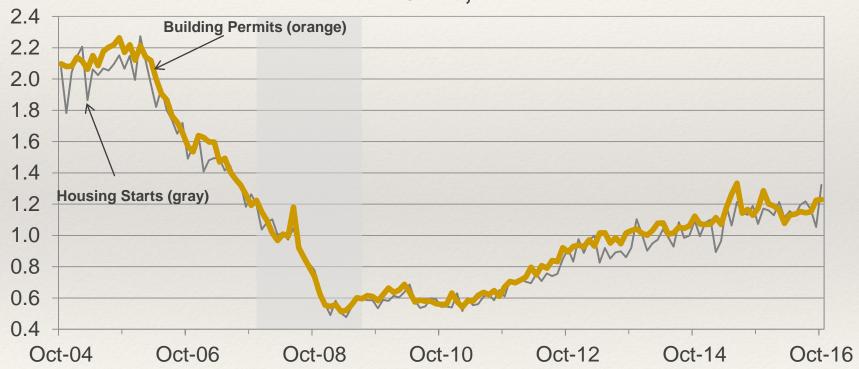

## Home Building Picking Up: Large Ripple Impact throughout Economy

### **Total Housing Starts and Permits Million Units, Annualized Rate**

Source: U.S. Department of Commerce.

Data through October 2016