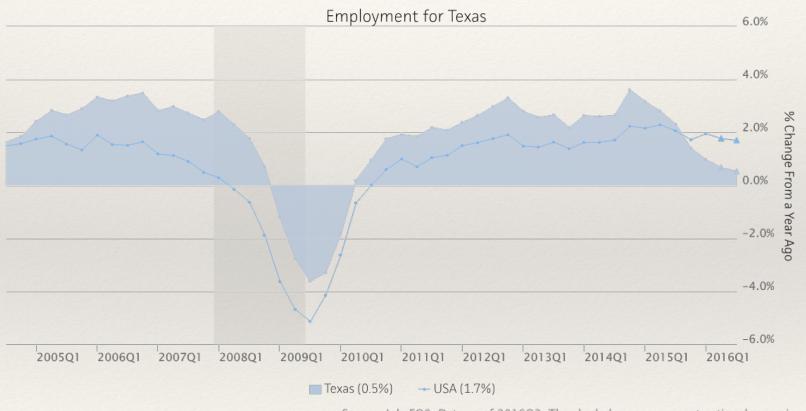

## Faster Growth Than the Nation Since 2005

Source: JobsEQ®. Data as of 2016Q3. The shaded areas represent national recessions.