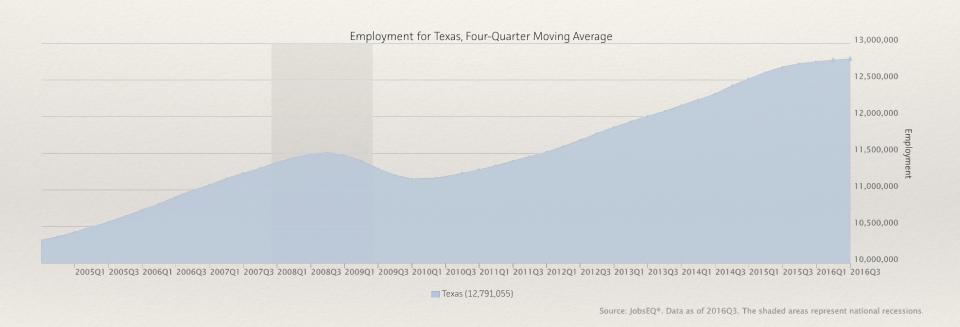

## Texas: 1.3 Million Jobs Above Previous Peak

## Faster Growth Than the Nation Since 2005

Source: JobsEQ®. Data as of 2016Q3. The shaded areas represent national recessions.