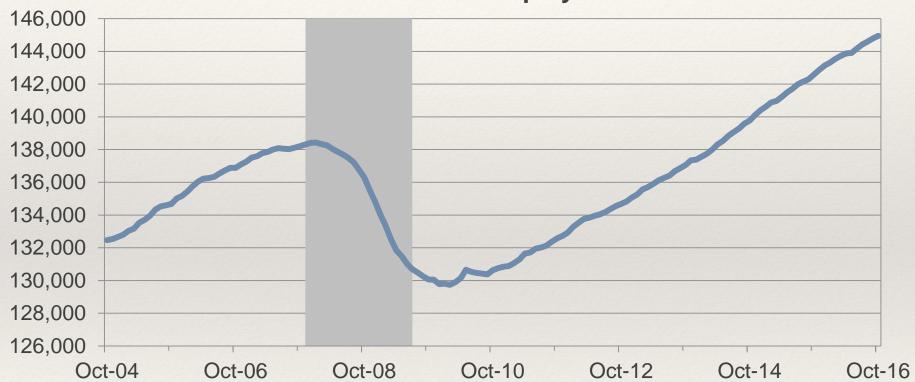

#### Labor Market Continues to Improve

Source: U.S. Department of Labor.
Data through October 2016