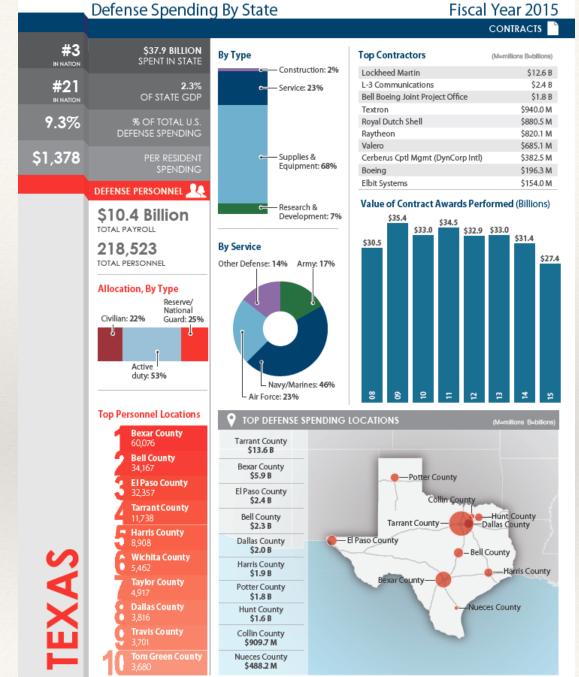

### Defense Cuts and Government Shut Down also Damped Growth

Source: JobsEQ®. Data as of 2016Q3. The shaded areas represent national recessions.