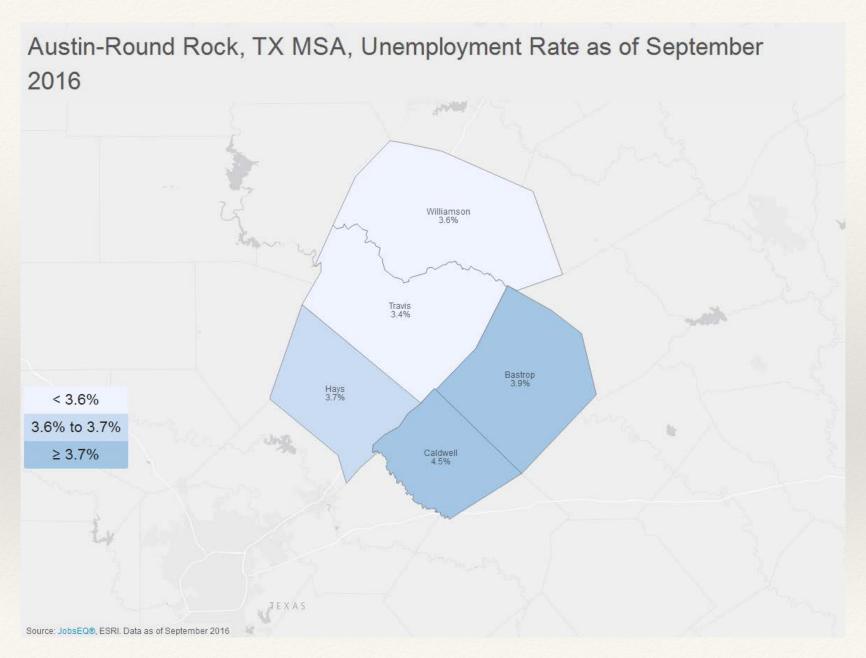

## Texas: 1.3 Million Jobs Above Previous Peak

## Faster Growth Than the Nation Since 2005

Source: JobsEQ®. Data as of 2016Q3. The shaded areas represent national recessions.