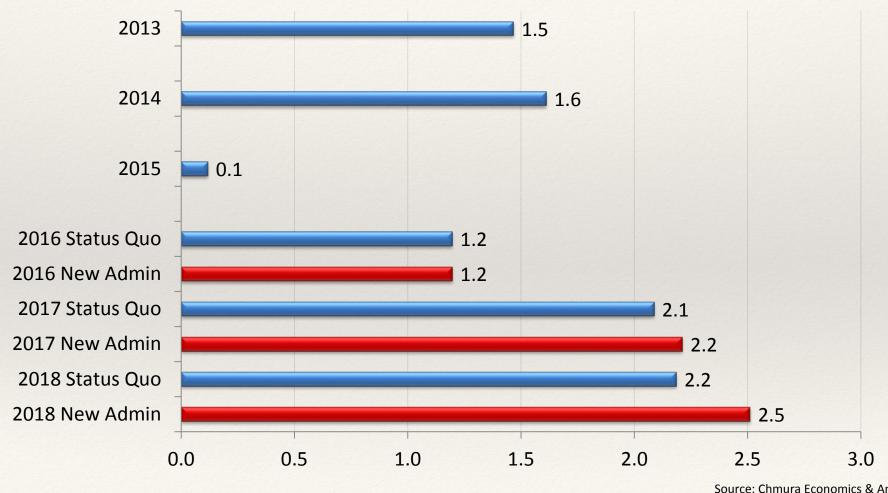

|  |  |
| Prime Rate                     | 3.3                                   | 3.5     | 3.5      | 3.5    | 3.5              | 3.8    | 4.3    | 4.7    |  |  |
| 10-Year Treasury               | 2.2                                   | 1.9     | 1.8      | 1.6    | 1.9              | 2.3    | 3.1    | 3.5    |  |  |
| 30-Year Conventional  Mortgage | 3.9                                   | 3.7     | 3.6      | 3.4    | 3.5              | 4.0    | 4.6    | 5.1    |  |  |

Source: Chmura Economics & Analytics

Note: Yields reported for the average of the quarter GDP based on advanced figures (Billions of 2009 Dollars)

## Real GDP Annual Percentage Growth Rate



## Personal Consumption Expenditures Annual Percentage Growth Rate



### Consumer Price Index Annual Percentage Growth Rate



#### Average Hourly Earnings, Private Workers Annual Percentage Growth Rate



## Total Non-Agricultural Employment Annual Percentage Growth Rate



#### Risks to the Growth

- Foreign investors increase U.S. holdings of bonds while Fed raises fed funds rate target
- Foreign investors reduce holdings of U.S. bonds
- Tougher trade policies cause other countries to tighten policies

## Texas: 1.3 Million Jobs Above Previous Peak



## Faster Growth Than the Nation Since 2005



Source: JobsEQ®. Data as of 2016Q3. The shaded areas represent national recessions.

# Downturn in Oil and Gas Industry is Impacting Growth



#### -6,600 Jobs Since 2013Q4



### Defense Cuts and Government Shut Down also Damped Growth



Source: JobsEQ®. Data as of 2016Q3. The shaded areas represent national reces