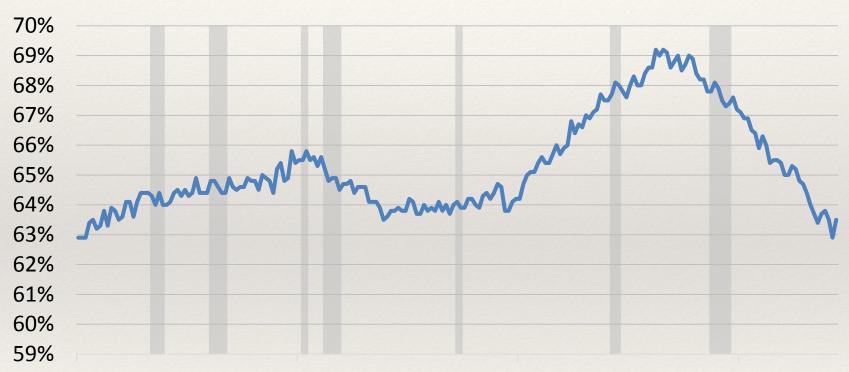

## Unemployment Rate is Holding Steady Around 5%; Full Employment?

#### **Unemployment Rate**

Source: U.S. Department of Labor. Data through October 2016