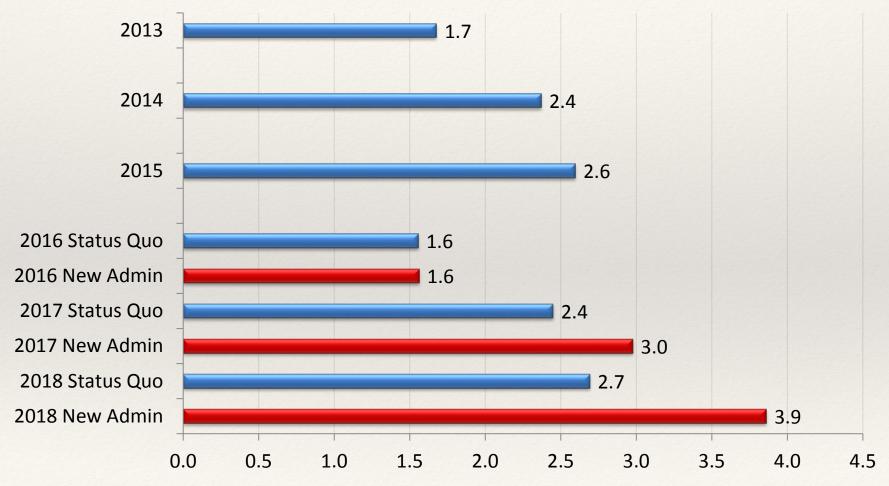

| 0.2                                   | 0.4     | 0.4      | 0.4    | 0.5              | 0.8    | 1.3    | 1.7    |  |  |
| Prime Rate                     | 3.3                                   | 3.5     | 3.5      | 3.5    | 3.5              | 3.8    | 4.3    | 4.7    |  |  |
| 10-Year Treasury               | 2.2                                   | 1.9     | 1.8      | 1.6    | 1.9              | 2.3    | 3.1    | 3.5    |  |  |
| 30-Year Conventional  Mortgage | 3.9                                   | 3.7     | 3.6      | 3.4    | 3.5              | 4.0    | 4.6    | 5.1    |  |  |

Source: Chmura Economics & Analytics

Note: Yields reported for the average of the quarter GDP based on advanced figures (Billions of 2009 Dollars)

## Real GDP Annual Percentage Growth Rate



## Personal Consumption Expenditures Annual Percentage Growth Rate



### Consumer Price Index Annual Percentage Growth Rate



#### Average Hourly Earnings, Private Workers Annual Percentage Growth Rate



## Total Non-Agricultural Employment Annual Percentage Growth Rate



#### Risks to the Growth

- Foreign investors increase U.S. holdings of bonds while Fed raises fed funds rate target
- Foreign investors reduce holdings of U.S. bonds
- Tougher trade policies cause other countries to tighten policies

## Texas: 1.3 Million Jobs Above Previous Peak



## Faster Growth Than the Nation Since 2005



Source: JobsEQ®. Data as of 2016Q3. The shaded areas represent national recessions.

# Downturn in Oil and Gas Industry is Impacting Growth



#### -6,600 Jobs Since 2013Q4



### Defense C