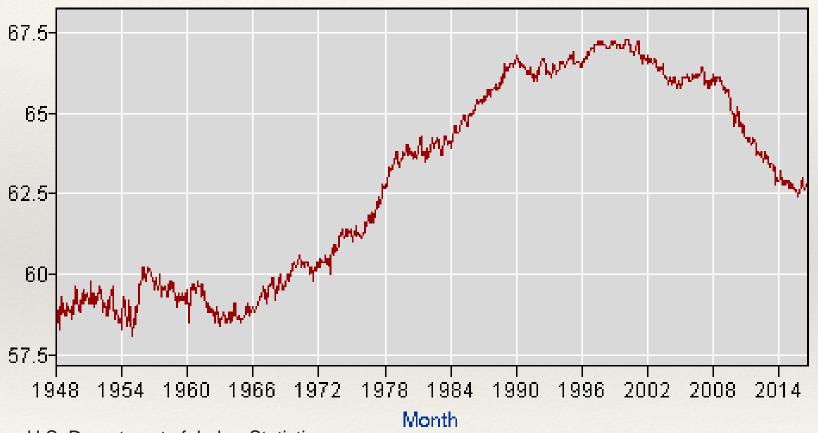

## Unemployment Rate is Holding Steady Around 5%; Full Employment?

#### **Unemployment Rate**

Source: U.S. Department of Labor. Data through October 2016