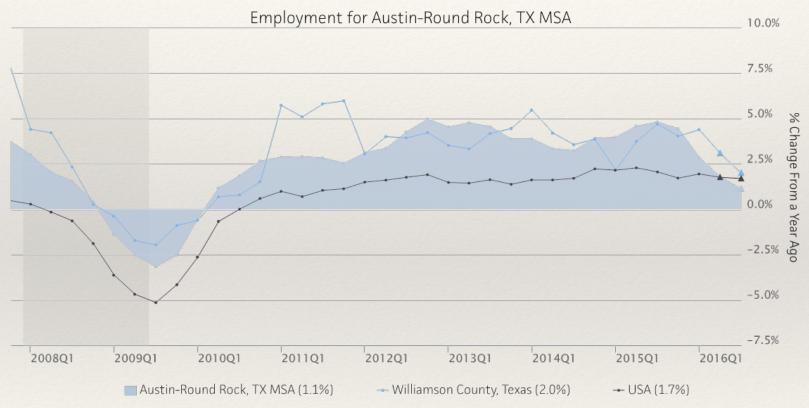

## Williamson County Outperforming U.S. and Austin MSA

|                                                  | Current  |               |             | Historical                 | Forecast               |        |             |  |
|--------------------------------------------------|----------|---------------|-------------|----------------------------|------------------------|--------|-------------|--|
|                                                  |          | Garront       |             | Total Change over the Last |                        |        |             |  |
|                                                  | Four Qua | arters Ending | with 2016q3 |                            | Over the Next 10 Years |        |             |  |
|                                                  |          |               |             |                            | Total                  | Total  | Avg. Annual |  |
|                                                  | Employ-  | Avg. Annual   | Location    |                            | Approx Repl            | Growth | Growth      |  |
| Industry                                         | ment     | Wages         | Quotient    | Employment                 | Demand                 | Demand | Percent     |  |
| Retail Trade                                     | 24,149   | \$31,408      | 1.29        | 5,090                      | 8,608                  | 8,140  | 2.9%        |  |
| Educational Services                             | 19,240   | \$41,828      | 1.35        | 2,529                      | 4,440                  | 4,477  | 2.1%        |  |
| Accommodation and Food Services                  | 17,439   | \$18,978      | 1.14        | 4,491                      | 7,019                  | 5,880  | 2.9%        |  |
| Health Care and Social Assistance                | 17,326   | \$42,821      | 0.72        | 5,746                      | 4,040                  | 8,558  | 4.1%        |  |
| Construction                                     | 13,892   | \$52,193      | 1.47        | 2,638                      | 3,225                  | 5,772  | 3.5%        |  |
| Professional, Scientific, and Technical Services | 12,267   | \$70,930      | 1.09        | 4,390                      | 3,005                  | 5,208  | 3.6%        |  |
| Wholesale Trade                                  | 12,076   | \$89,233      | 1.78        | -4,022                     | 3,015                  | 3,556  | 2.6%        |  |
| Manufacturing                                    | 12,063   | \$105,368     | 0.85        | 5,431                      | 3,039                  | 2,208  | 1.7%        |  |
| Admin, Support, Waste Mgmt & Remediation Srvs    | 9,599    | \$37,536      | 0.86        | 1,219                      | 2,531                  | 3,830  | 3.4%        |  |
| Other Services                                   | 8,954    | \$29,181      | 1.17        | 1,082                      | 2,579                  | 2,983  | 2.9%        |  |
| Finance and Insurance                            | 6,199    | \$68,893      | 0.91        | 137                        | 1,672                  | 1,997  | 2.8%        |  |
| Public Administration                            | 4,013    | \$56,828      | 0.49        | -39                        | 1,111                  | 1,279  | 2.8%        |  |
| Arts, Entertainment, and Recreation              | 3,380    | \$22,260      | 1.00        | 358                        | 1,191                  | 1,202  | 3.1%        |  |
| Transportation and Warehousing                   | 2,673    | \$53,276      | 0.38        | -763                       | 776                    | 681    | 2.3%        |  |
| Real Estate and Rental and Leasing               | 2,330    | \$50,668      | 0.80        | 556                        | 588                    | 686    | 2.6%        |  |
| Information                                      | 2,190    | \$60,734      | 0.63        | 574                        | 603                    | 680    | 2.7%        |  |
| Utilities                                        | 1,546    | \$77,933      | 1.67        | 823                        | 441                    | 392    | 2.3%        |  |
| Agriculture, Forestry, Fishing and Hunting       | 1,268    | \$13,659      | 0.50        | 19                         | 497                    | 315    | 2.2%        |  |
| Mining, Quarrying; Oil and Gas Extraction        | 994      | \$49,203      | 1.34        | 192                        | 271                    | 281    | 2.5%        |  |
| Mgmt of Companies and Enterprises                | 385      | \$263,593     | 0.15        | -585                       | 93                     | 125    | 2.8%        |  |
| Total - All Industries                           | 172,067  | \$49,510      | 1.00        | 29,922                     | 48,178                 | 58,279 | 3.0%        |  |