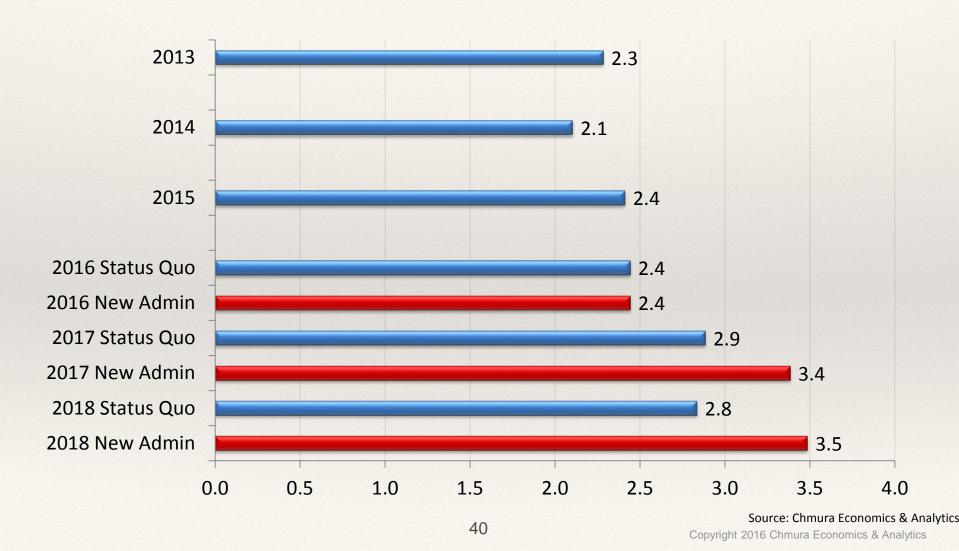

### The Fed's Goal: 2.25% Real GDP Growth?

#### National Forecast: Status Quo

|                                  | Qtr4                                  | <b>2015-16 Actual</b> Qtr1    Qtr2    Qtr3 |        | Qtr3   | 2016-17 Forecast<br>Qtr4 Qtr1 Qtr2 Qtr3 |                  |                                     |                                          |  |
|----------------------------------|---------------------------------------|--------------------------------------------|--------|--------|-----------------------------------------|------------------|-------------------------------------|------------------------------------------|--|
| Real Gross Domestic Product      | 0.9                                   | 0.8                                        | 1.4    | 2.9    | 2.3                                     | 2.2              | 2.8                                 | 2.4                                      |  |
| Consumptions Expenditures        | 2.3                                   | 1.6                                        | 4.3    | 2.1    | 2.9                                     | 2.6              | 2.6                                 | 2.0                                      |  |
| Residential Investment           | 11.5                                  | 7.8                                        | -7.8   | -6.2   | -0.9                                    | 2.1              | 3.4                                 | 3.2                                      |  |
| Nonresidential Investment        | -3.3                                  | -3.4                                       | 1.0    | 1.1    | 2.4                                     | 1.8              | 3.7                                 | 4.5                                      |  |
| Equipment                        | -2.6                                  | -9.5                                       | -2.9   | -2.8   | 1.4                                     | 2.3              | 5.3                                 | 6.0                                      |  |
| Intellectual Property            | 4.5                                   | 3.8                                        | 9.0    | 4.0    | 3.4                                     | 3.1              | 2.3                                 | 3.5                                      |  |
| Government Expenditure           | 1.0                                   | 1.6                                        | -1.7   | 0.5    | 0.8                                     | 1.2              | 1.2                                 | 1.1                                      |  |
| Net Exports Goods & Srvs         | -566.9                                | -566.5                                     | -558.7 | -523.2 | -524.0                                  | -530.9           | -528.4                              | -525.7                                   |  |
| (Billions of 2009 Dollars)       |                                       |                                            |        |        |                                         |                  |                                     |                                          |  |
|                                  | Percentage Change From a Year Ago (%) |                                            |        |        |                                         |                  |                                     |                                          |  |
| Consumer Price Index             | 0.4                                   | 1.1                                        | 1.1    | 1.1    | 1.5                                     | 2.1              | 2.0                                 | 2.1                                      |  |
|                                  |                                       |                                            |        | Yield  | ls (%)                                  |                  |                                     |                                          |  |
| Federal Funds Rate               | 0.2                                   | 0.4                                        | 0.4    | 0.4    | 0.5                                     | 0.8              | 1.1                                 | 1.4                                      |  |
| Prime Rate                       | 3.3                                   | 3.5                                        | 3.5    | 3.5    | 3.5                                     | 3.8              | 4.1                                 | 4.4                                      |  |
| 10-Year Treasury                 | 2.2                                   | 1.9                                        | 1.8    | 1.6    | 1.9                                     | 2.3              | 2.8                                 | 3.3                                      |  |
| 30-Year Conventional<br>Mortgage | 3.9                                   | 3.7                                        | 3.6    | 3.4    | 3.5                                     | 4.0<br>Note: Yie | <b>‰</b> dce: Ch<br>elds reported f | Chmur <b>4. £</b> onoi<br>for the averag |  |

#### National Forecast: New Administration

|                                |                                       | 2015-16 | 6 Actual |        | 2016-17 Forecast |        |        |        |  |  |
|--------------------------------|---------------------------------------|---------|----------|--------|------------------|--------|--------|--------|--|--|
|                                | Qtr4                                  | Qtr1    | Qtr2     | Qtr3   | Qtr4             | Qtr1   | Qtr2   | Qtr3   |  |  |
| Real Gross Domestic Product    | 0.9                                   | 0.8     | 1.4      | 2.9    | 2.4              | 3.0    | 3.6    | 3.3    |  |  |
| Consumptions<br>Expenditures   | 2.3                                   | 1.6     | 4.3      | 2.1    | 3.0              | 3.3    | 3.3    | 2.7    |  |  |
| Residential Investment         | 11.5                                  | 7.8     | -7.8     | -6.2   | -0.9             | 2.6    | 3.9    | 3.7    |  |  |
| Nonresidential Investment      | -3.3                                  | -3.4    | 1.0      | 1.1    | 2.8              | 3.7    | 5.6    | 6.5    |  |  |
| Equipment                      | -2.6                                  | -9.5    | -2.9     | -2.8   | 1.9              | 5.3    | 8.3    | 9.0    |  |  |
| Intellectual Property          | 4.5                                   | 3.8     | 9.0      | 4.0    | 3.4              | 4.1    | 3.3    | 4.5    |  |  |
| Government Expenditure         | 1.0                                   | 1.6     | -1.7     | 0.5    | 0.8              | 1.2    | 1.2    | 1.1    |  |  |
| Net Exports Goods & Srvs       | -566.9                                | -566.5  | -558.7   | -523.2 | -524.2           | -528.9 | -524.0 | -519.0 |  |  |
| (Billions of 2009 Dollars)     |                                       |         |          |        |                  |        |        |        |  |  |
|                                | Percentage Change From a Year Ago (%) |         |          |        |                  |        |        |        |  |  |
| Consumer Price Index           | 0.4                                   | 1.1     | 1.1      | 1.1    | 1.5              | 2.1    | 2.1    | 2.3    |  |  |
|                                | Yields (%)                            |         |          |        |                  |        |        |        |  |  |
| Federal Funds Rate             | 0.2                                   | 0.4     | 0.4      | 0.4    | 0.5              | 0.8    | 1.3    | 1.7    |  |  |
| Prime Rate                     | 3.3                                   | 3.5     | 3.5      | 3.5    | 3.5              | 3.8    | 4.3    | 4.7    |  |  |
| 10-Year Treasury               | 2.2                                   | 1.9     | 1.8      | 1.6    | 1.9              | 2.3    | 3.1    | 3.5    |  |  |
| 30-Year Conventional  Mortgage | 3.9                                   | 3.7     | 3.6      | 3.4    | 3.5              | 4.0    | 4.6    | 5.1    |  |  |