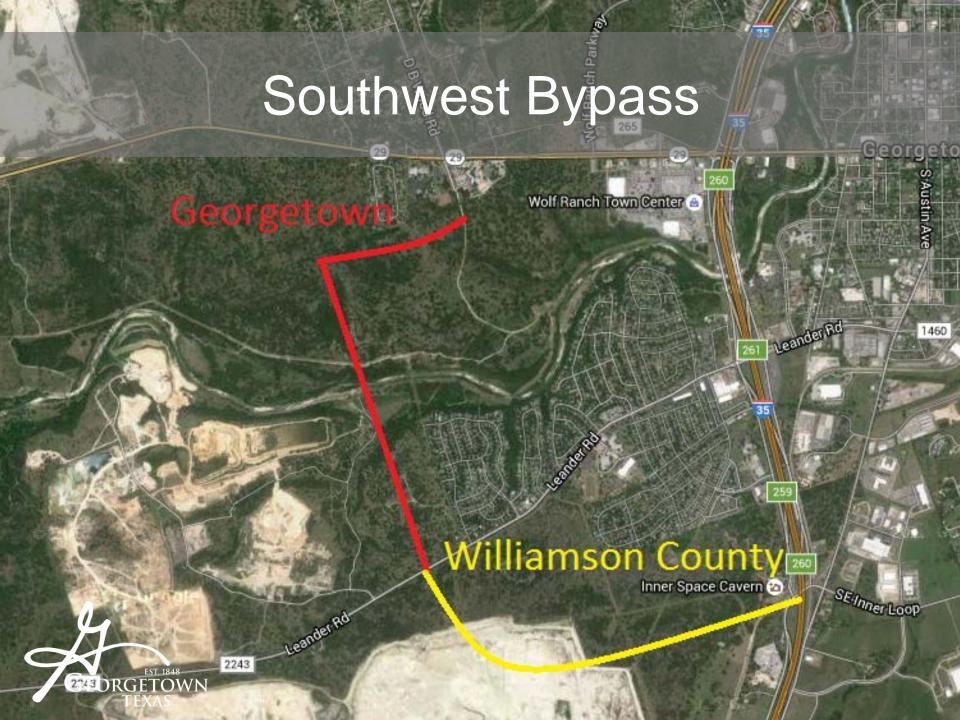

# The Election Economy November 29, 2016 City of Georgetown







### Citizens' Quality of Life









### Retail Study



### Chris Chmura, PhD









### The Election Economy

City of Georgetown, Texas

November 29, 2016

#### Overview

- National growth: A pre and post view based on a changing administration
- We expect the Fed to raise the fed funds rate in December; Will rates rise more rapidly with the new administration?
- Texas growth slipped below the national pace
- Williamson County growing faster than the state and nation; Austin MSA slightly slower

# Current National Environment (Pre Election)

### Real GDP Growth Fastest Growth in Two Years... But Modest

### Real Gross Domestic Product Quarterly Annualized Percent Change



Source: BEA.

Data through 3rd Qtr 2016

### Nearly All GDP Major Sectors Positive in the 3<sup>rd</sup> Quarter





■ Consumer Spending ■ Nonreside