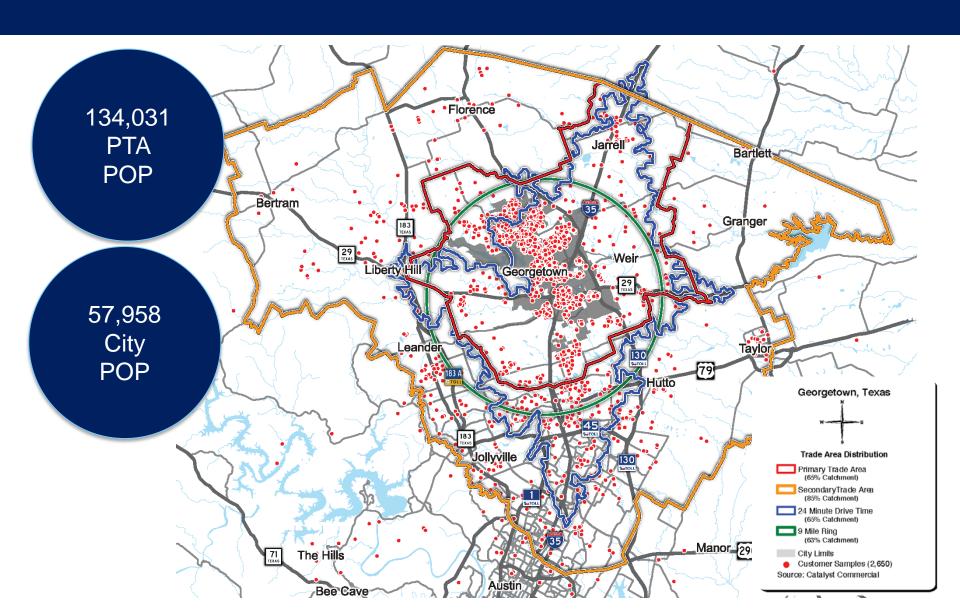

# The Election Economy November 29, 2016 City of Georgetown







### Citizens' Quality of Life









### Retail Study



### Chris Chmura, PhD









### The Election Economy

City of Georgetown, Texas

November 29, 2016

#### Overview

- National growth: A pre and post view based on a changing administration
- We expect the Fed to raise the fed funds rate in December; Will rates rise more rapidly with the new administration?
- Texas growth slipped below the national pace
- Williamson County growing faster than the state and nation; Austin MSA slightly slower

# Current National Environment (Pre Election)

### Real GDP Growth Fastest Growth in Two Years... But Modest

### Real Gross Domestic Product Quarterly Annualized Percent Change



Source: BEA.

Data through 3rd Qtr 2016

### Nearly All GDP Major Sectors Positive in the 3<sup>rd</sup> Quarter





■ Consumer Spending ■ Nonresidential■ Inventory Cha