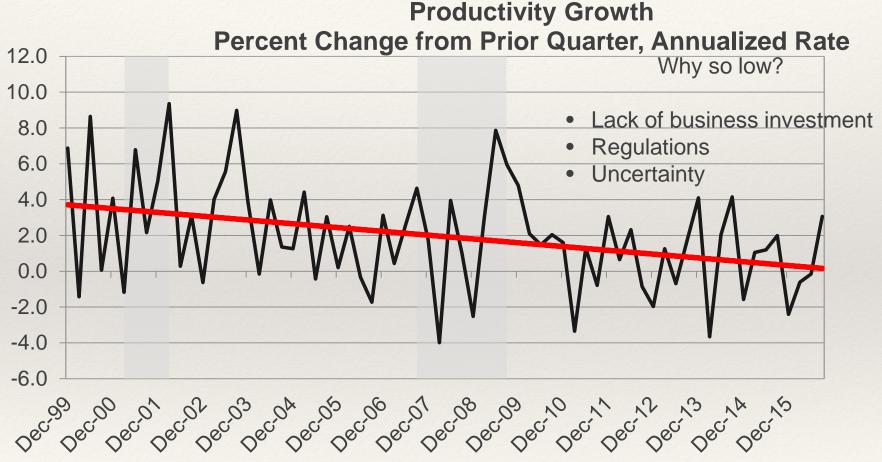

### The Fed's Goal: Faster Productivity Growth Pushes the Target HIGHER!

#### **Productivity Growth**

Data through 3rd Qtr 2016

#### **Productivity Growth**

Source: BEA.

Data through 3rd Qtr 2016