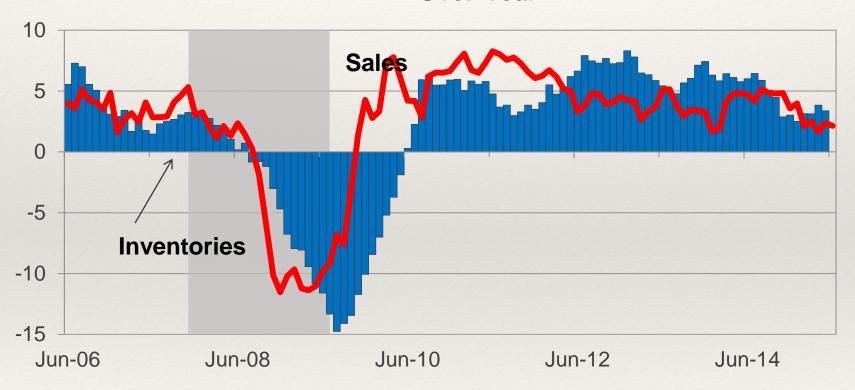

### Sales Growing at Modest Pace

#### Retail Sales and Inventory Growth Percent Change, Year-Over-Year

Source: U.S. Department of Commerce.
Data through October 2016