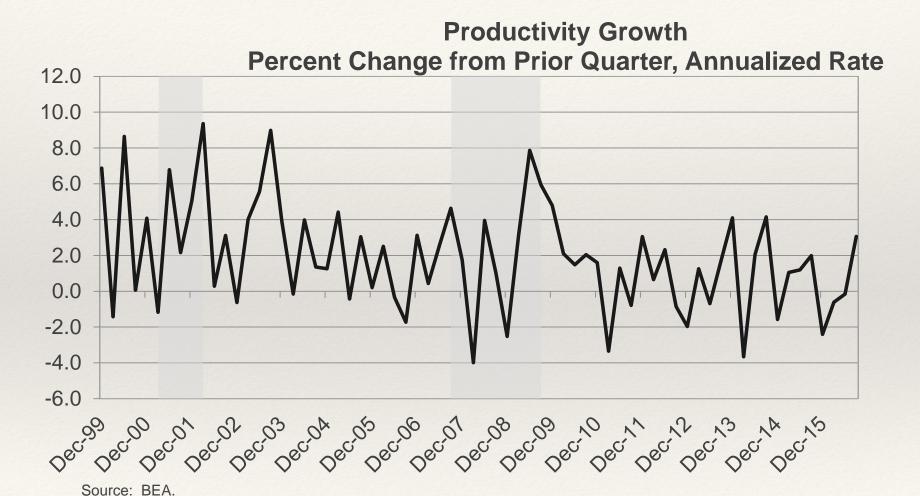

#### **Productivity Growth**

Data through 3rd Qtr 2016

#### **Productivity Growth**

Source: BEA.

Data through 3rd Qtr 2016