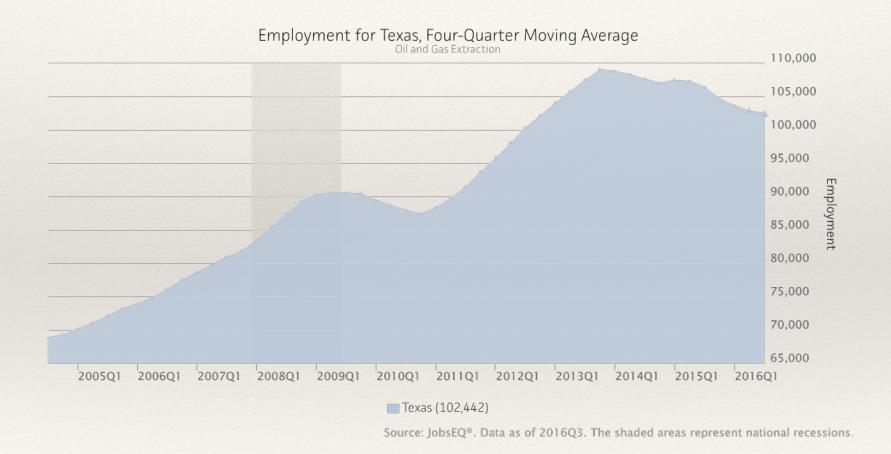

# Downturn in Oil and Gas Industry is Impacting Growth

#### -6,600 Jobs Since 2013Q4