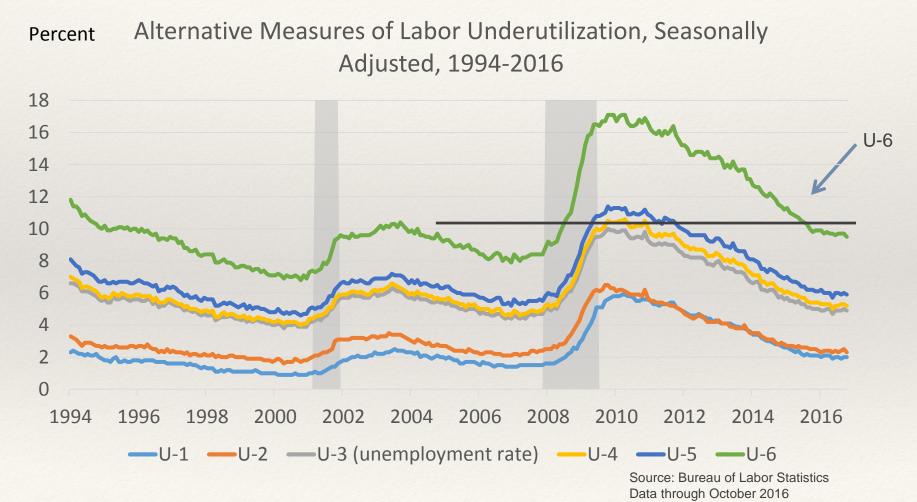

### Unemployment Rate for U-6 is Higher

#### HOUSEHOLD DATA

Table A-15. Alternative measures of labor underutilization [Percent]

|                                                                                                                                                                                                                                     | Not seasonally adjusted |               |              | Seasonally adjusted |              |              |     |               |     |  |
|-------------------------------------------------------------------------------------------------------------------------------------------------------------------------------------------------------------------------------------|-------------------------|---------------|--------------|---------------------|--------------|--------------|-----|---------------|-----|--|
| Measure                                                                                                                                                                                                                             | Oct.<br>2015            | Sept.<br>2016 | Oct.<br>2016 | Oct.<br>2015        | June<br>2016 | July<br>2016 |     | Sept.<br>2016 |     |  |
| U-1 Persons unemployed 15 weeks or longer, as a percent of the civilian labor force                                                                                                                                                 | 2.1                     | 1.9           | 1.9          | 2.1                 | 2.0          | 2.0          | 1.9 | 2.0           | 2.0 |  |
| U-2 Job losers and persons who completed temporary jobs, as a percent of the civilian labor force                                                                                                                                   | 2.3                     | 2.2           | 2.1          | 2.5                 | 2.4          | 2.3          | 2.4 | 2.5           | 2.3 |  |
| U-3 Total unemployed, as a percent of the civilian labor force (official unemployment rate)                                                                                                                                         | 4.8                     | 4.8           | 4.7          | 5.0                 | 4.9          | 4.9          | 4.9 | 5.0           | 4.9 |  |
| U-4 Total unemployed plus discouraged workers, as<br>a percent of the civilian labor force plus<br>discouraged workers                                                                                                              | 5.2                     | 5.1           | 5.0          | 5.4                 | 5.2          | 5.2          | 5.3 | 5.3           | 5.2 |  |
| U-5 Total unemployed, plus discouraged workers, plus all other persons marginally attached to the labor force, as a percent of the civilian labor force plus all persons marginally attached to the labor force                     | 6.0                     | 5.9           | 5.7          | 6.2                 | 6.0          | 6.0          | 5.9 | 6.0           | 5.9 |  |
| U-6 Total unemployed, plus all persons marginally attached to the labor force, plus total employed part time for economic reasons, as a percent of the civilian labor force plus all persons marginally attached to the labor force | 9.5                     | 9.3           | 9.2          | 9.8                 | 9.6          | 9.7          | 9.7 | 9.7           | 9.5 |  |

NOTE: Persons marginally attached to the labor force are those who currently are neither working nor looking for work but indicate that they want and are available for a job and have looked for work sometime in the past 12 months. Discouraged workers, a subset of the marginally attached, have given a job-market related reason for not currently looking for work. Persons employed part time for economic reasons are those who want and are available for full-time work but have had to settle for a part-time schedule. Updated population controls are introduced annually with the release of January data.

### Slack Remains in Labor Market But Closer to Normal Levels