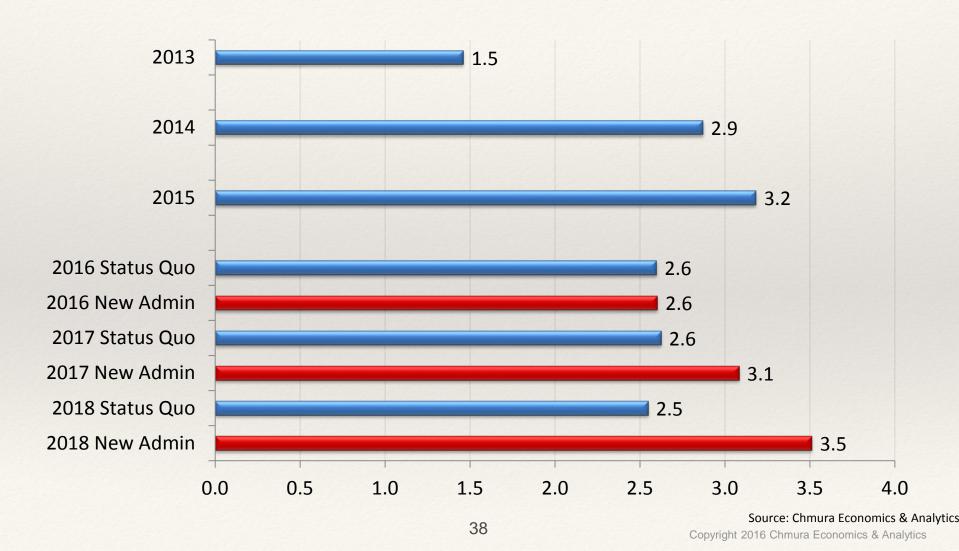

| 0.4    | 0.5              | 0.8    | 1.3    | 1.7    |  |  |
| Prime Rate                     | 3.3                                   | 3.5     | 3.5      | 3.5    | 3.5              | 3.8    | 4.3    | 4.7    |  |  |
| 10-Year Treasury               | 2.2                                   | 1.9     | 1.8      | 1.6    | 1.9              | 2.3    | 3.1    | 3.5    |  |  |
| 30-Year Conventional  Mortgage | 3.9                                   | 3.7     | 3.6      | 3.4    | 3.5              | 4.0    | 4.6    | 5.1    |  |  |

Source: Chmura Economics & Analytics

Note: Yields reported for the average of the quarter GDP based on advanced figures (Billions of 2009 Dollars)

## Real GDP Annual Percentage Growth Rate



## Personal Consumption Expenditures Annual Percentage Growth Rate



### Consumer Price Index Annual Percentage Growth Rate



#### Average Hourly Earnings, Private Workers Annual Percentage Growth Rate



## Total Non-Agricultural Employment Annual Percentage Growth Rate



#### Risks to the Growth

- Foreign investors increase U.S. holdings of bonds while Fed raises fed funds rate target
- Foreign investors reduce holdings of U.S. bonds
- Tougher trade policies cause other countries to tighten policies

## Texas: 1.3 Million Jobs Above Previous Peak



## Faster Growth Than the Nation Since 2005



Source: JobsEQ®. Data as of 2016Q3. The shaded areas represent national recessions.

# Downturn in Oil and Gas Industry is Impacting Growth



#### -6,600 Jobs Since 2013Q4



### Defense Cuts and Government Shut Down also Damped Growth



Source: JobsEQ®. Da