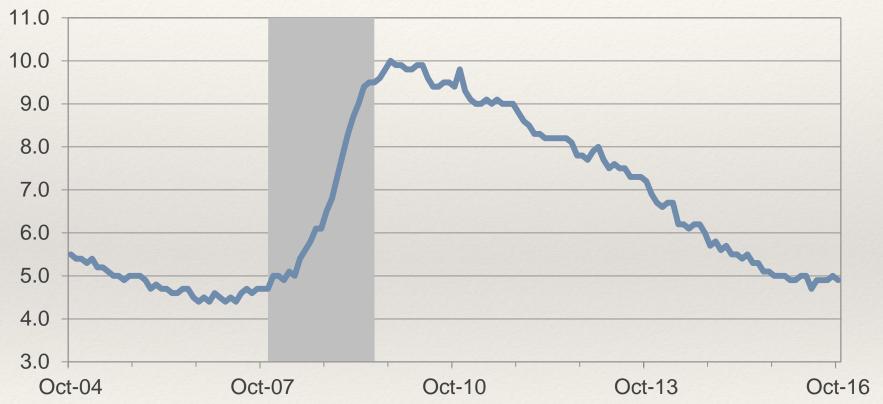

## Unemployment Rate is Holding Steady Around 5%; Full Employment?

#### **Unemployment Rate**

Source: U.S. Department of Labor. Data through October 2016