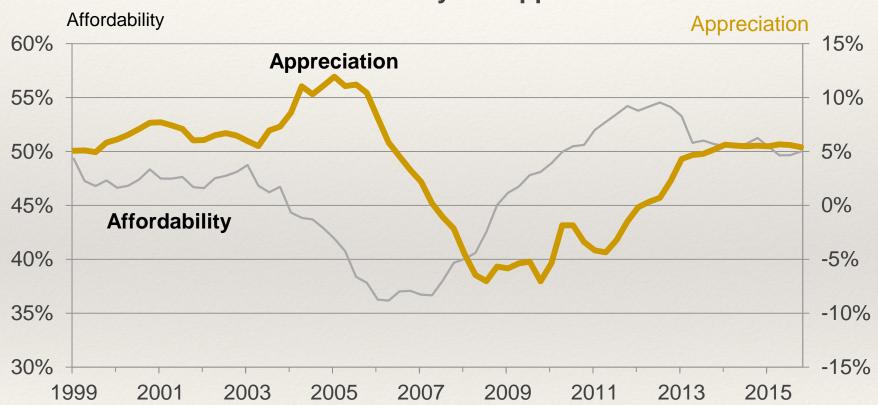

ted region; data represents a sampling rather than the complete universe of postings; the listing search uses keywords that are similar to but not the equivalent of the SOC occupation definitions.

#### Conclusions

- Trump Administration expected to boost short-term growth
  - Need more information on policies for long-term outlook
- Fed should raise rates in December
- Texas will benefit from increased defense spending
- Employment in Williamson County expected to outpace the state and Austin-Round Rock MSA over next 10 years

## **Additional Slides**

## Longer-Term Issue: Federal Spending Needs to be Cut

#### Federal Deficit, (\$Millions)



Source: St. Louis Fed, Chmura

Last data point is 2015

## Homes Affordability Slipped as Prices Rose

#### Home Affordability vs. Appreciation



Source: Federal Housing Finance Agency.

Data through 1st Qtr 2016

#### Home Prices are Rising in 49 States Change in Home Prices From Year Ago, 2015 Q3



## Homeownership Percentages are Relatively Low

#### United States Homeownership Rate



1965Q1 1971Q1 1977Q1 1983Q1 1989Q1 1995Q1 2001Q1 2007Q1 2013Q1

Source: U.S. Census Data through 2016 Qtr 3

# Homeownership Percentages are Relatively Low

#### United States Homeownership Rate



1965Q1 1971Q1 1977Q1 1983Q1 1989Q1 1995Q1 2001Q1 2007Q1 2013Q1

Source: U.S. Census Data through 2016 Qtr 3

## Labor Market is Weaker than Unemployment Rate Suggests

Participation Rate: % 16 years and over in the labor market



Source: U.S. Department of Labor Statistics.
Data through October 2016

#### Labor Force Decline: Some Retirees



Source: