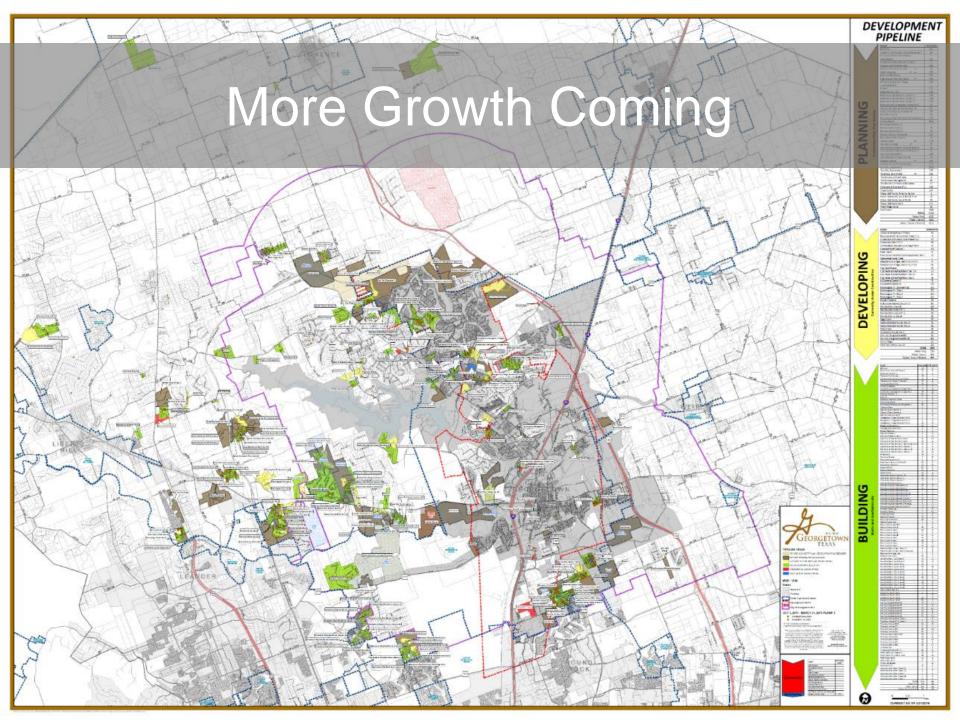

# The Election Economy November 29, 2016 City of Georgetown







### Citizens' Quality of Life









### Retail Study



### Chris Chmura, PhD









### The Election Economy

City of Georgetown, Texas

November 29, 2016

#### Overview

- National growth: A pre and post view based on a changing administration
- We expect the Fed to raise the fed funds rate in December; Will rates rise more rapidly with the new administration?
- Texas growth slipped below the national pace
- Williamson County growing faster than the state and nation; Austin MSA slightly slower

# Current National Environment (Pre Election)

### Real GDP Growth Fastest Growth in Two Years... But Modest

### Real Gross Domestic Product Quarterly Annualized Percent Change



Source: BEA.

Data through 3rd Qtr 2016

### Nearly All GDP Major Sectors Positive in the 3<sup>rd</sup> Qua