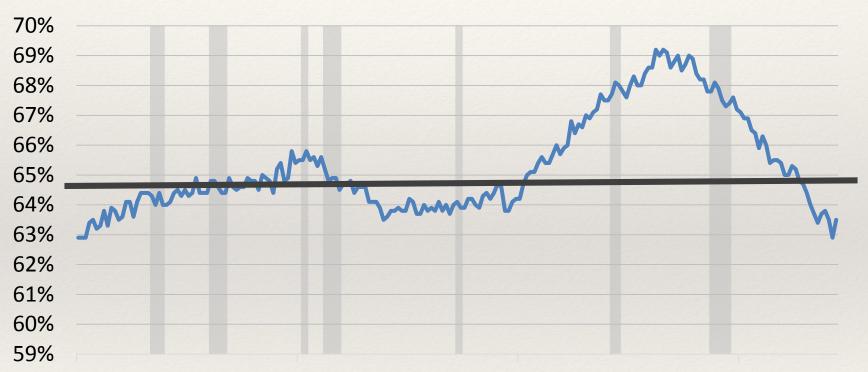

## Unemployment Rate is Holding Steady Around 5%; Full Employment?

#### **Unemployment Rate**

Source: U.S. Department of Labor. Data through October 2016