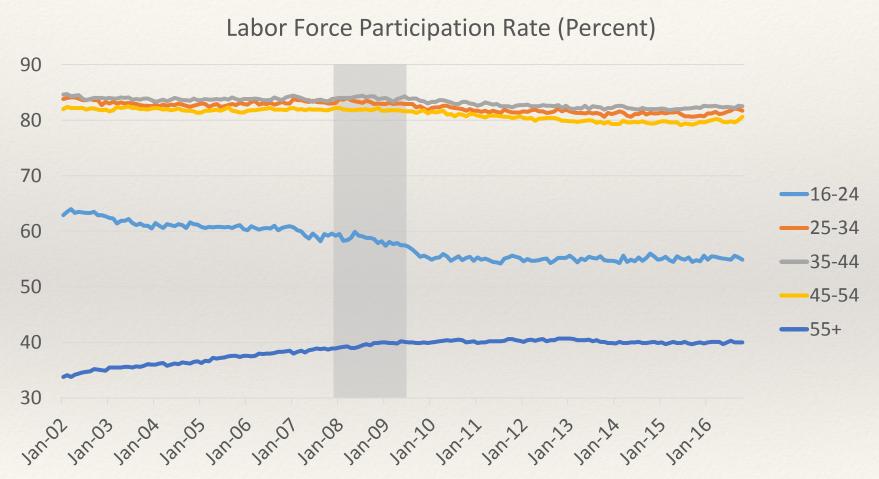

ciation



Source: Federal Housing Finance Agency.

Data through 1st Qtr 2016

#### Home Prices are Rising in 49 States Change in Home Prices From Year Ago, 2015 Q3



## Homeownership Percentages are Relatively Low

#### United States Homeownership Rate



1965Q1 1971Q1 1977Q1 1983Q1 1989Q1 1995Q1 2001Q1 2007Q1 2013Q1

Source: U.S. Census Data through 2016 Qtr 3

# Homeownership Percentages are Relatively Low

#### United States Homeownership Rate



1965Q1 1971Q1 1977Q1 1983Q1 1989Q1 1995Q1 2001Q1 2007Q1 2013Q1

Source: U.S. Census Data through 2016 Qtr 3

## Labor Market is Weaker than Unemployment Rate Suggests

Participation Rate: % 16 years and over in the labor market



Source: U.S. Department of Labor Statistics.
Data through October 2016

#### Labor Force Decline: Some Retirees



Source: U.S. Department of Labor Statistics. Data through October 2016

## Real Rates (R\*) "Natural" Rate of Interest

- Inflation-adjusted federal funds rate consistent with
  - Maximum employment
  - Stable inflation
- Historically r-star tracked well with 4-quarter growth rate of potential GDP (estimated by CBO)
- Lower potential GDP = lower federal funds rate
  - = approximately 1% real federal funds rate target
- FRBSF Economic Letter, August 29, 2016 "Projecting the Long-Run Natural Rate of Interest"

Thank you!