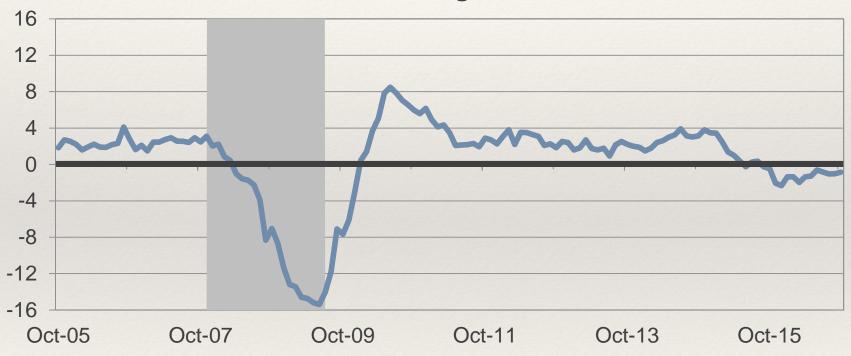

### Industrial Output Recently Slowed at Factories: Strong Dollar Having an Impact

### Industrial Production Percent Change, Year-Over-Year

Source: Federal Reserve Bank. Data through October 2016