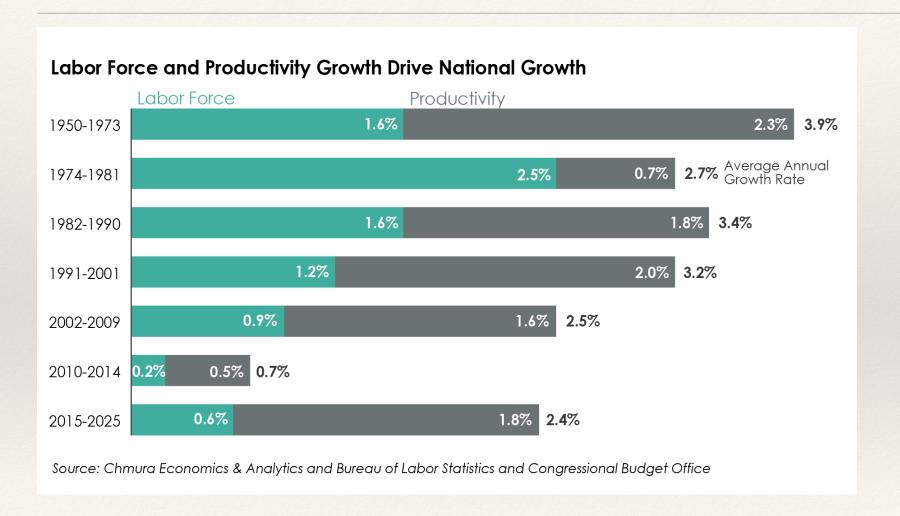

#### **Productivity Growth**

Data through 3rd Qtr 2016

#### **Productivity Growth**

Source: BEA.

Data through 3rd Qtr 2016