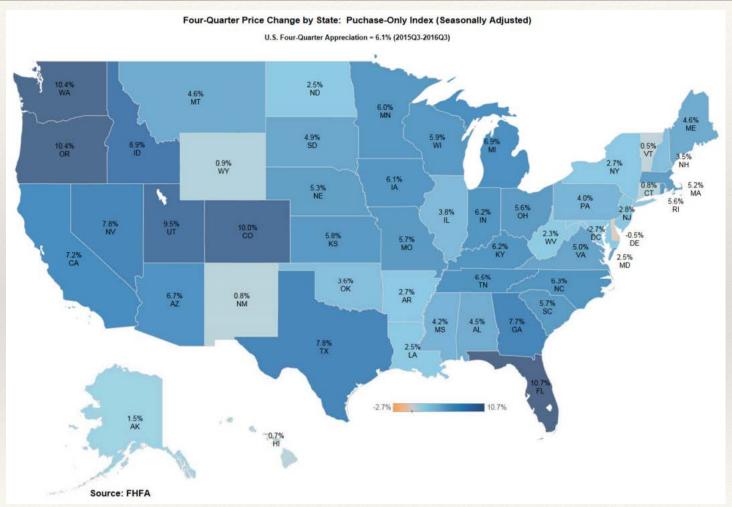

## Home Building Picking Up: Large Ripple Impact throughout Economy

### **Total Housing Starts and Permits Million Units, Annualized Rate**

Source: U.S. Department of Commerce.

Data through October 2016