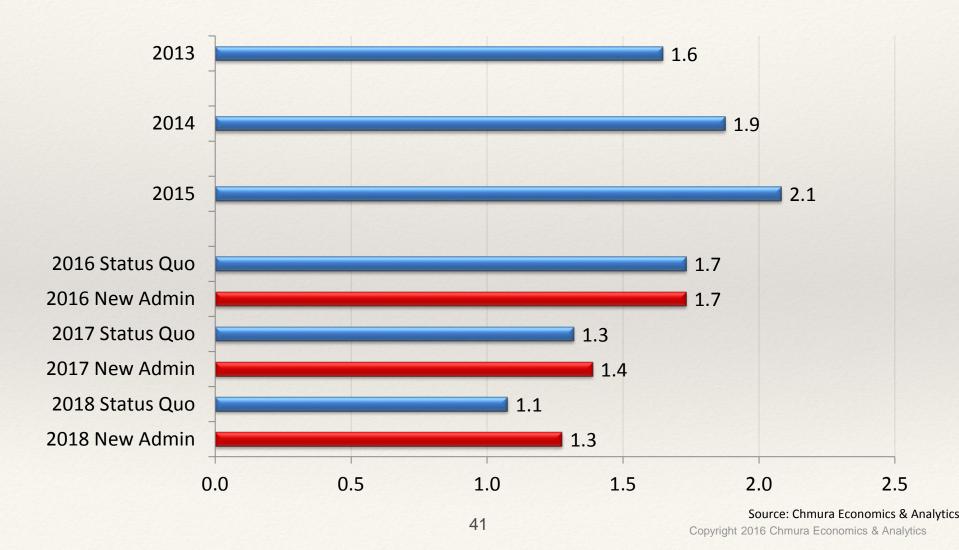

#### National Forecast: Status Quo

|                                  | Qtr4                                  | <b>2015-16 Actual</b> Qtr1    Qtr2    Qtr3 |        | Qtr3   | 2016-17 Forecast<br>Qtr4 Qtr1 Qtr2 Qtr3 |                  |                                     |                                          |  |
|----------------------------------|---------------------------------------|--------------------------------------------|--------|--------|-----------------------------------------|------------------|-------------------------------------|------------------------------------------|--|
| Real Gross Domestic Product      | 0.9                                   | 0.8                                        | 1.4    | 2.9    | 2.3                                     | 2.2              | 2.8                                 | 2.4                                      |  |
| Consumptions Expenditures        | 2.3                                   | 1.6                                        | 4.3    | 2.1    | 2.9                                     | 2.6              | 2.6                                 | 2.0                                      |  |
| Residential Investment           | 11.5                                  | 7.8                                        | -7.8   | -6.2   | -0.9                                    | 2.1              | 3.4                                 | 3.2                                      |  |
| Nonresidential Investment        | -3.3                                  | -3.4                                       | 1.0    | 1.1    | 2.4                                     | 1.8              | 3.7                                 | 4.5                                      |  |
| Equipment                        | -2.6                                  | -9.5                                       | -2.9   | -2.8   | 1.4                                     | 2.3              | 5.3                                 | 6.0                                      |  |
| Intellectual Property            | 4.5                                   | 3.8                                        | 9.0    | 4.0    | 3.4                                     | 3.1              | 2.3                                 | 3.5                                      |  |
| Government Expenditure           | 1.0                                   | 1.6                                        | -1.7   | 0.5    | 0.8                                     | 1.2              | 1.2                                 | 1.1                                      |  |
| Net Exports Goods & Srvs         | -566.9                                | -566.5                                     | -558.7 | -523.2 | -524.0                                  | -530.9           | -528.4                              | -525.7                                   |  |
| (Billions of 2009 Dollars)       |                                       |                                            |        |        |                                         |                  |                                     |                                          |  |
|                                  | Percentage Change From a Year Ago (%) |                                            |        |        |                                         |                  |                                     |                                          |  |
| Consumer Price Index             | 0.4                                   | 1.1                                        | 1.1    | 1.1    | 1.5                                     | 2.1              | 2.0                                 | 2.1                                      |  |
|                                  |                                       |                                            |        | Yield  | ls (%)                                  |                  |                                     |                                          |  |
| Federal Funds Rate               | 0.2                                   | 0.4                                        | 0.4    | 0.4    | 0.5                                     | 0.8              | 1.1                                 | 1.4                                      |  |
| Prime Rate                       | 3.3                                   | 3.5                                        | 3.5    | 3.5    | 3.5                                     | 3.8              | 4.1                                 | 4.4                                      |  |
| 10-Year Treasury                 | 2.2                                   | 1.9                                        | 1.8    | 1.6    | 1.9                                     | 2.3              | 2.8                                 | 3.3                                      |  |
| 30-Year Conventional<br>Mortgage | 3.9                                   | 3.7                                        | 3.6    | 3.4    | 3.5                                     | 4.0<br>Note: Yie | <b>‰</b> dce: Ch<br>elds reported f | Chmur <b>4. £</b> onoi<br>for the averag |  |

#### National Forecast: New Administration

|                                |                                       | 2015-16 | 6 Actual |        | 2016-17 Forecast |        |        |        |  |  |
|--------------------------------|---------------------------------------|---------|----------|--------|------------------|--------|--------|--------|--|--|
|                                | Qtr4                                  | Qtr1    | Qtr2     | Qtr3   | Qtr4             | Qtr1   | Qtr2   | Qtr3   |  |  |
| Real Gross Domestic Product    | 0.9                                   | 0.8     | 1.4      | 2.9    | 2.4              | 3.0    | 3.6    | 3.3    |  |  |
| Consumptions<br>Expenditures   | 2.3                                   | 1.6     | 4.3      | 2.1    | 3.0              | 3.3    | 3.3    | 2.7    |  |  |
| Residential Investment         | 11.5                                  | 7.8     | -7.8     | -6.2   | -0.9             | 2.6    | 3.9    | 3.7    |  |  |
| Nonresidential Investment      | -3.3                                  | -3.4    | 1.0      | 1.1    | 2.8              | 3.7    | 5.6    | 6.5    |  |  |
| Equipment                      | -2.6                                  | -9.5    | -2.9     | -2.8   | 1.9              | 5.3    | 8.3    | 9.0    |  |  |
| Intellectual Property          | 4.5                                   | 3.8     | 9.0      | 4.0    | 3.4              | 4.1    | 3.3    | 4.5    |  |  |
| Government Expenditure         | 1.0                                   | 1.6     | -1.7     | 0.5    | 0.8              | 1.2    | 1.2    | 1.1    |  |  |
| Net Exports Goods & Srvs       | -566.9                                | -566.5  | -558.7   | -523.2 | -524.2           | -528.9 | -524.0 | -519.0 |  |  |
| (Billions of 2009 Dollars)     |                                       |         |          |        |                  |        |        |        |  |  |
|                                | Percentage Change From a Year Ago (%) |         |          |        |                  |        |        |        |  |  |
| Consumer Price Index           | 0.4                                   | 1.1     | 1.1      | 1.1    | 1.5              | 2.1    | 2.1    | 2.3    |  |  |
|                                | Yields (%)                            |         |          |        |                  |        |        |        |  |  |
| Federal Funds Rate             | 0.2                                   | 0.4     | 0.4      | 0.4    | 0.5              | 0.8    | 1.3    | 1.7    |  |  |
| Prime Rate                     | 3.3                                   | 3.5     | 3.5      | 3.5    | 3.5              | 3.8    | 4.3    | 4.7    |  |  |
| 10-Year Treasury               | 2.2                                   | 1.9     | 1.8      | 1.6    | 1.9              | 2.3    | 3.1    | 3.5    |  |  |
| 30-Year Conventional  Mortgage | 3.9                                   | 3.7     | 3.6      | 3.4    | 3.5              | 4.0    | 4.6    | 5.1    |  |  |

Source: Chmura Economics & Analytics

Note: Yields reported for the average of the quarter GDP based on advanced figures (Billions of 2009 Dollars)