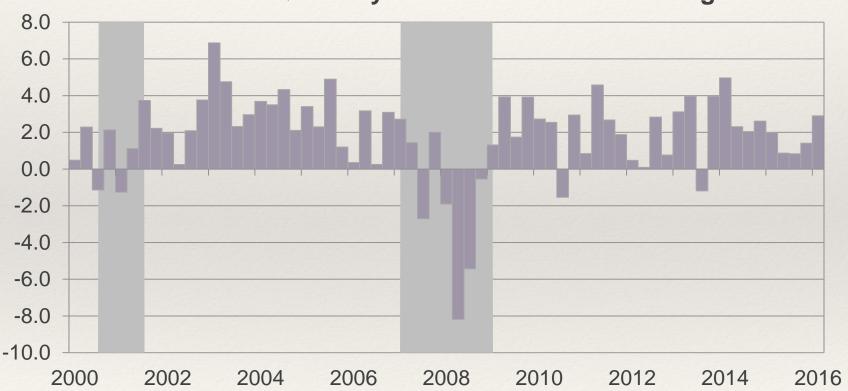

## Texas: 1.3 Million Jobs Above Previous Peak

## Faster Growth Than the Nation Since 2005

Source: JobsEQ®. Data as of 2016Q3. The shaded areas represent national recessions.