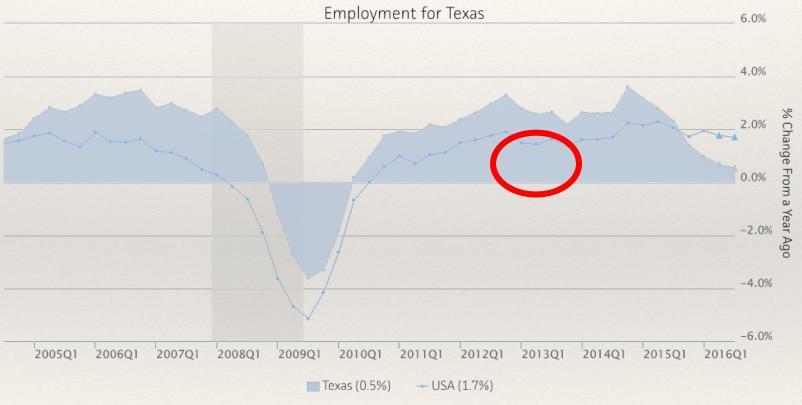

## Texas: 1.3 Million Jobs Above Previous Peak

## Faster Growth Than the Nation Since 2005

Source: JobsEQ®. Data as of 2016Q3. The shaded areas represent national recessions.