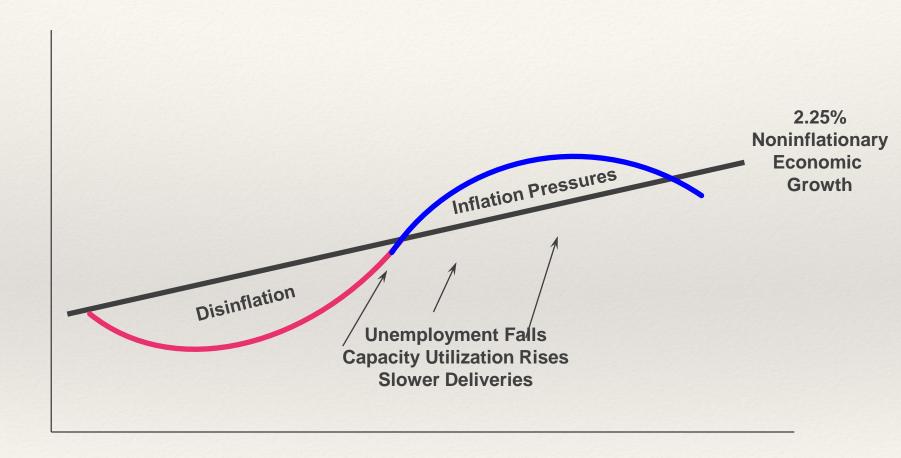

ata.

### Slack Remains in Labor Market But Closer to Normal Levels



### Sales Growing at Modest Pace

#### Retail Sales and Inventory Growth Percent Change, Year-Over-Year



Source: U.S. Department of Commerce.
Data through October 2016

### Industrial Output Recently Slowed at Factories: Strong Dollar Having an Impact

### Industrial Production Percent Change, Year-Over-Year



Source: Federal Reserve Bank. Data through October 2016

## Home Building Picking Up: Large Ripple Impact throughout Economy

### **Total Housing Starts and Permits Million Units, Annualized Rate**



Source: U.S. Department of Commerce.

Data through October 2016

### Inflation: CPI at 1.6% (Low Oil Prices)

### Consumer Price Index Percent Change, Year-Over-Year



### The Fed's Goal: 2.25% Real GDP Growth?



### How Fast Can the Economy Grow?



### The Fed's Goal: Faster Productivity Growth Pushes the Target HIGHER!



#### **Productivity Growth**



Data through 3rd Qtr 2016

#### **Productivity Growth**



Source: BEA.

Data through 3rd Qtr 2016

#### National Forecast: Status Quo

|                                  | Qtr4                                  | <b>2015-16 Actual</b> Qtr1    Qtr2    Qtr3 |        | Qtr3   | 2016-17 Forecast<br>Qtr4 Qtr1 Qtr2 Qtr3 |                  |                                     |                                          |  |
|----------------------------------|---------------------------------------|--------------------------------------------|--------|--------|-----------------------------------------|------------------|-------------------------------