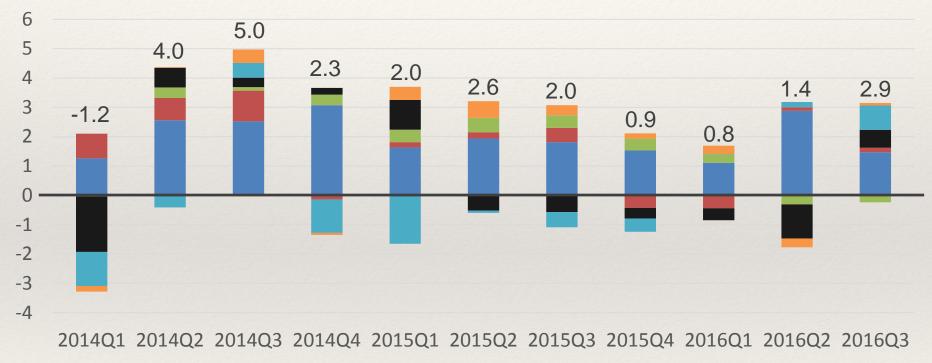

### Nearly All GDP Major Sectors Positive in the 3<sup>rd</sup> Quarter

■ Consumer Spending ■ Nonresidential■ Inventory Change■ Net Exports■ Government