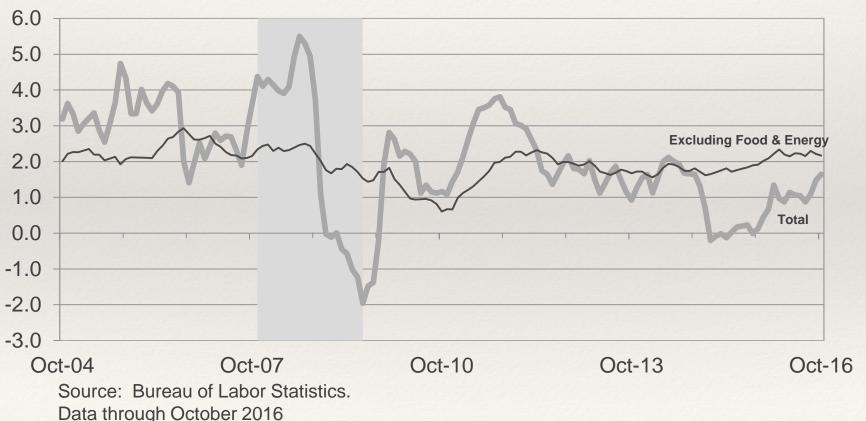

### Inflation: CPI at 1.6% (Low Oil Prices)

### Consumer Price Index Percent Change, Year-Over-Year