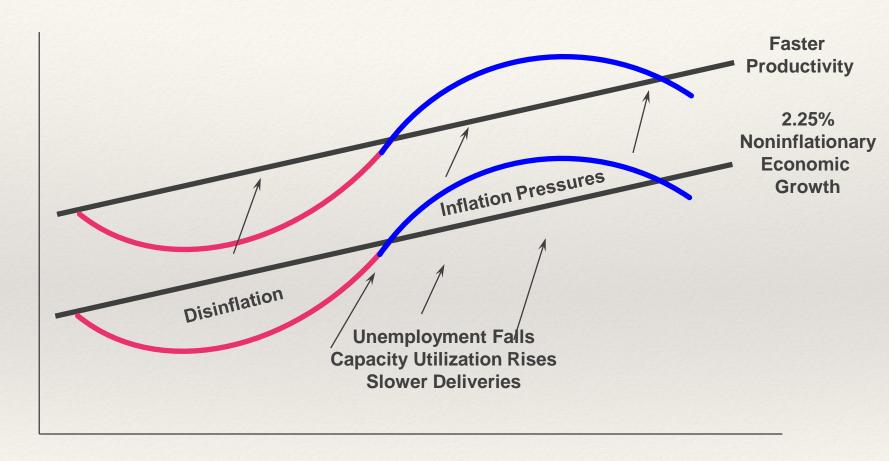

il Sales and Inventory Growth Percent Change, Year-Over-Year



Source: U.S. Department of Commerce.
Data through October 2016

### Industrial Output Recently Slowed at Factories: Strong Dollar Having an Impact

### Industrial Production Percent Change, Year-Over-Year



Source: Federal Reserve Bank. Data through October 2016

## Home Building Picking Up: Large Ripple Impact throughout Economy

### **Total Housing Starts and Permits Million Units, Annualized Rate**



Source: U.S. Department of Commerce.

Data through October 2016

### Inflation: CPI at 1.6% (Low Oil Prices)

### Consumer Price Index Percent Change, Year-Over-Year



### The Fed's Goal: 2.25% Real GDP Growth?



### How Fast Can the Economy Grow?



### The Fed's Goal: Faster Productivity Growth Pushes the Target HIGHER!



#### **Productivity Growth**



Data through 3rd Qtr 2016

#### **Productivity Growth**



Source: BEA.

Data through 3rd Qtr 2016

#### National Forecast: Status Quo

|                                  | Qtr4                                  | <b>2015-16 Actual</b> Qtr1    Qtr2    Qtr3 |        | Qtr3   | 2016-17 Forecast<br>Qtr4 Qtr1 Qtr2 Qtr3 |                  |                                     |                                          |  |
|----------------------------------|---------------------------------------|--------------------------------------------|--------|--------|-----------------------------------------|------------------|-------------------------------------|------------------------------------------|--|
| Real Gross Domestic Product      | 0.9