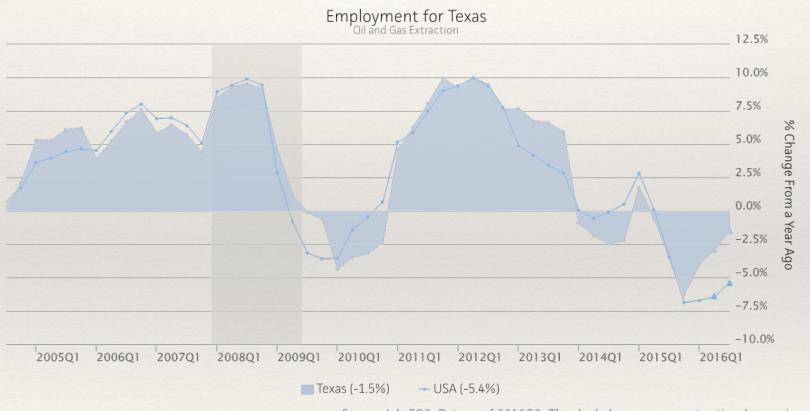

# Downturn in Oil and Gas Industry is Impacting Growth

#### -6,600 Jobs Since 2013Q4